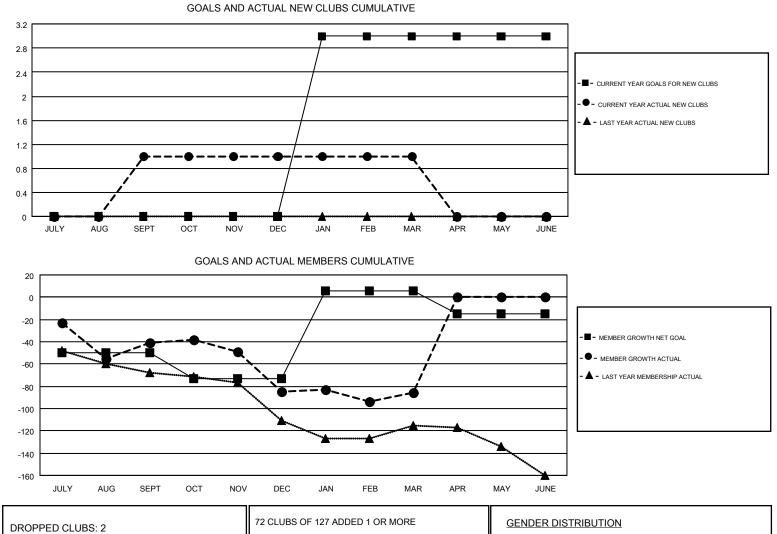

## GMT: JOE AL PICONE

|               | Club          | s         |               | Members               |                           |                         |                                                    |  |
|---------------|---------------|-----------|---------------|-----------------------|---------------------------|-------------------------|----------------------------------------------------|--|
|               | RESULTS FOR   | 2017-2018 |               | RESULTS FOR 2017-2018 |                           |                         |                                                    |  |
| QUARTER       | NEW CLUB GOAL | NEW CLUBS | DROPPED CLUBS | QUARTER               | MEMBER GROWTH NET<br>GOAL | MEMBER GROWTH<br>ACTUAL | DROPPED<br>MEMBERS ACTUAL<br>(including transfers) |  |
| JULY/AUG/SEPT | 0             | 1         | 1             | JULY/AUG/SEPT         | -50                       | 127                     | 145                                                |  |
| OCT/NOV/DEC   | 0             | 0         | 1             | OCT/NOV/DEC           | -23                       | 66                      | 102                                                |  |
| JAN/FEB/MAR   | 3             | 0         | 0             | JAN/FEB/MAR           | 79                        | 93                      | 88                                                 |  |
| APR/MAY/JUNE  | 0             | 0         | 0             | APR/MAY/JUNE          | -21                       | 0                       | 0                                                  |  |

| DROPPED CLUBS: 2 |     | 72 CLUBS OF 127 ADDED 1 OR MORE | GENDER DISTRIBUTION                                             |                |     |
|------------------|-----|---------------------------------|-----------------------------------------------------------------|----------------|-----|
|                  |     | NEW MEMBERS                     | MALE                                                            | 1,890 (63.02%) |     |
|                  |     |                                 | FEMALE                                                          | 1,109 (36.98%) |     |
| DROPPED MEMBERS  |     |                                 |                                                                 |                |     |
| DECEASED         | 29  | CLICK HERE FOR CUMULATIVE       | TOTAL FAMILY UNIT MEMBERS<br>FAMILY MEMBERS PAYING HALF<br>DUES |                | 506 |
| CLUB CANCELLED   | 20  | MEMBERSHIP DATA                 |                                                                 |                |     |
| OTHER            | 286 |                                 |                                                                 |                | 259 |
| TOTAL            | 335 |                                 |                                                                 |                |     |
|                  |     | -                               |                                                                 |                |     |